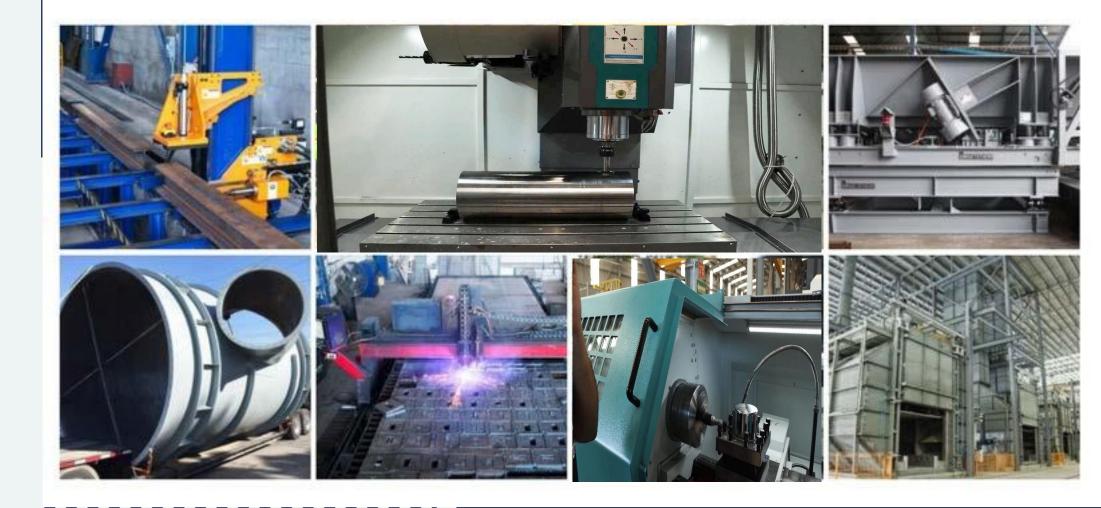

### Processes Used

- CNC High-Definition Plasma and Oxy-Fuel Cutting with Pantograph.
- Guillotine Cutting.
- Boring of profiles and plates using CNC drilling.
- Electric Arc Welding.
- Micro Wire Welding.
- TIG Welding with Argon Gas.
- Submerged Arc Welding.
- Punching of plates and profiles.
- Thermal Insulation Rolling.
- Surface and Cylindrical Grinding.
- Electric Discharge Machine (EDM).
- Horizontal Boring Mill, Turning and Milling,
   Conventional and CNC.