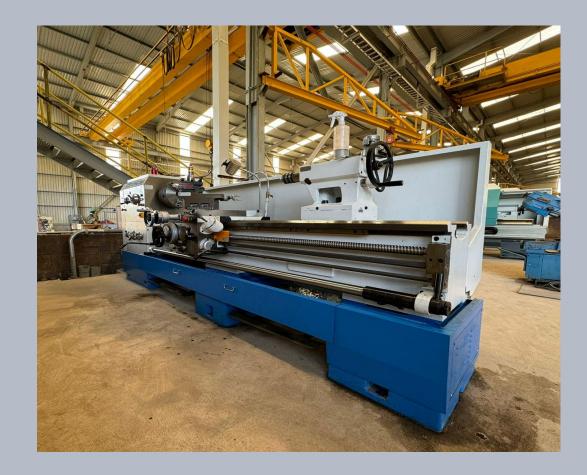

#### MAQUINADOS

Conventional Lathe 26"x80"

Milling Machine with Digital Reader