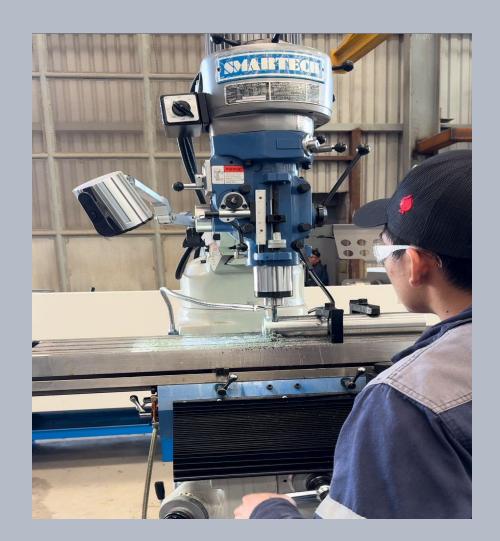

#### MAQUINADOS

Conventional Lathe 26"x80"

Milling Machine with Digital Reader