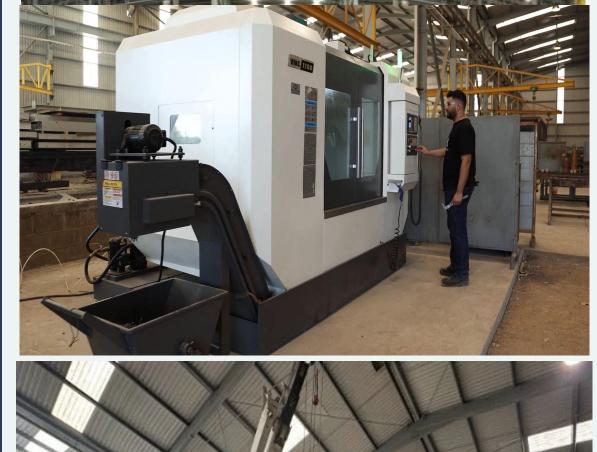

### MAQUINADOS

CNC Lathe 20"x80"

Machining Center

#### MAQUINADOS

Conventional Lathe 26"x80"

Milling Machine with Digital Reader