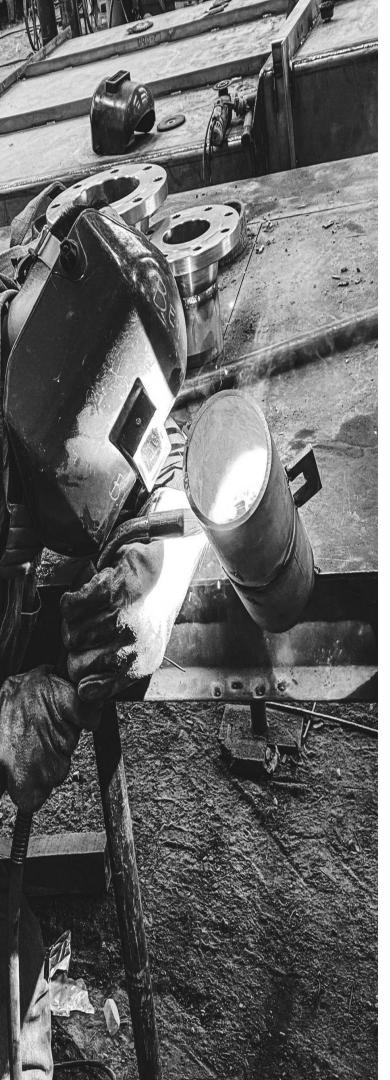

### Processes Used

- CNC High-Definition Plasma and Oxy-Fuel Cutting with Pantograph.
- Guillotine Cutting.
- Boring of profiles and plates using CNC drilling.
- Electric Arc Welding.
- Micro Wire Welding.
- TIG Welding with Argon Gas.
- Submerged Arc Welding.
- Punching of plates and profiles.
- Thermal Insulation Rolling.
- Surface and Cylindrical Grinding.
- Electric Discharge Machine (EDM).
- Horizontal Boring Mill, Turning and Milling,
   Conventional and CNC.