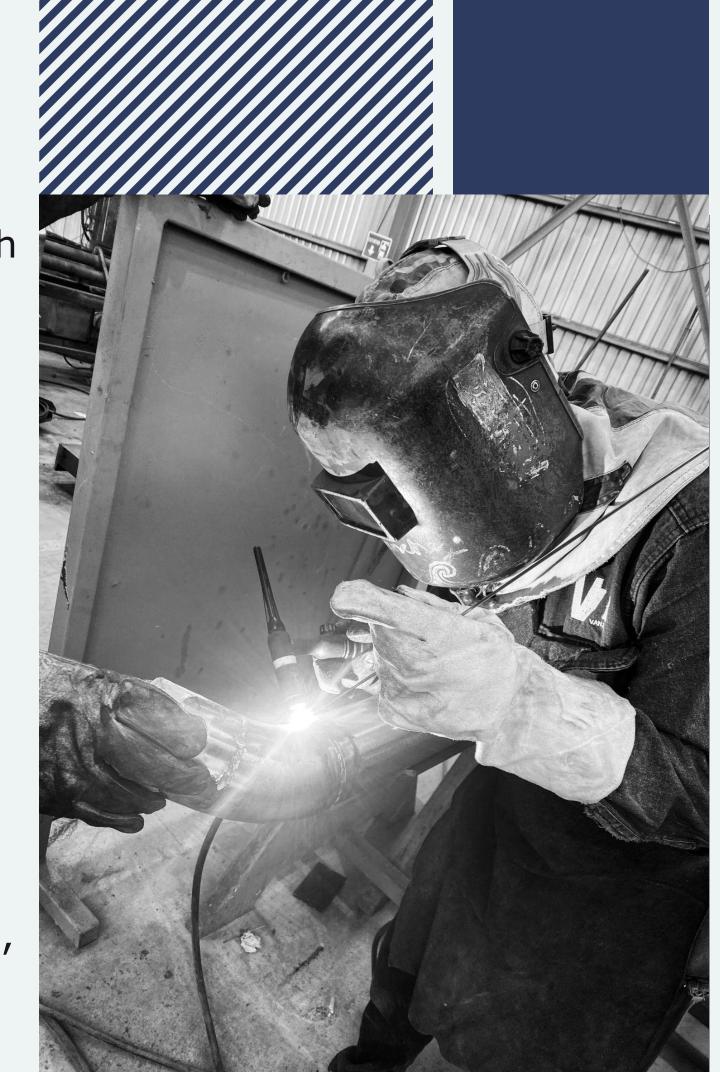

### Processes Used

- CNC High-Definition Plasma and Oxy-Fuel Cutting with Pantograph.
- Guillotine Cutting.
- Boring of profiles and plates using CNC drilling.
- Electric Arc Welding.
- Micro Wire Welding.
- TIG Welding with Argon Gas.
- Submerged Arc Welding.
- Punching of plates and profiles.
- Thermal Insulation Rolling.
- Surface and Cylindrical Grinding.
- Electric Discharge Machine (EDM).
- Horizontal Boring Mill, Turning and Milling,
   Conventional and CNC.