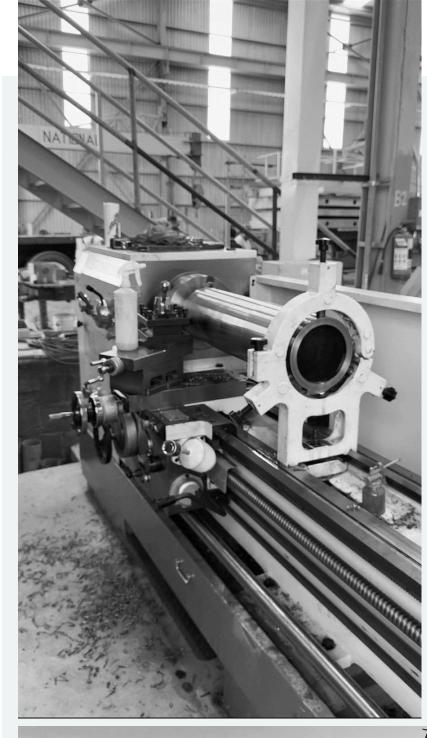

### MAQUINADOS

CNC Lathe 20"x80"

Machining Center

#### MAQUINADOS

Conventional Lathe 26"x80"

Milling Machine with Digital Reader